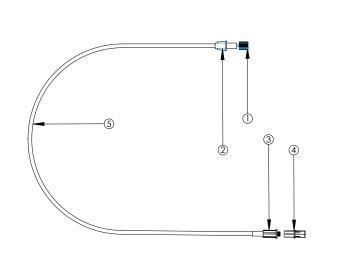

#### **PRODUCT DIAGRAM**

| ITEM | DESCRIPTION      |  |
|------|------------------|--|
| 1    | Сар              |  |
| 2    | Female Luer Lock |  |
| 3    | Male Luer Lock   |  |
| 4    | Сар              |  |
| 5    | Tubing           |  |